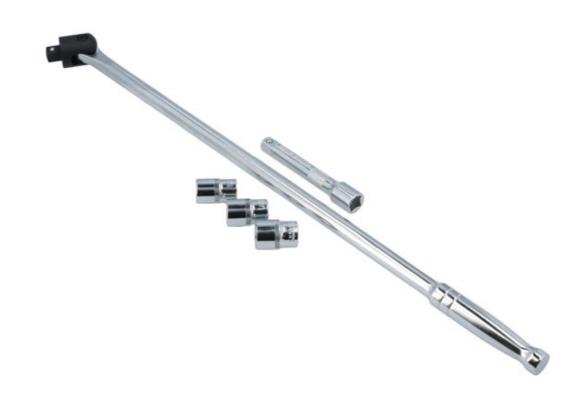

## Power Bar Set 1/2"D 5pc

A 1/2"D power bar set, featuring a 600mm non-ratcheting power bar with a flexible head, designed to loosen stubborn or corroded fixings. It also includes 3 single hex sockets (sizes 17, 19 and 21mm), together with a 125mm long extension. All of which are manufactured from chrome vanadium with a chrome plated finish, with the replaceable power bar head featuring a black phosphate finish.

## **Additional Information**

- Set includes: 1x 600mm (24 inch) x 1/2"D power bar (Part No. 1343).
- Exceeds DIN 3122 is 512Nm, the breaking point of this tool is 80kg-m, which equals 784.815Nm.
- Also includes: 3x 1/2"D single hex (6 pt) sockets. Sizes; 17, 19 & 21mm (38mm length). 1x extension bar. Length; 125mm.
- · Manufactured from chrome vanadium with a chrome plated finish.
- Replacement head for power bar available, please see Laser Part No. 1545.