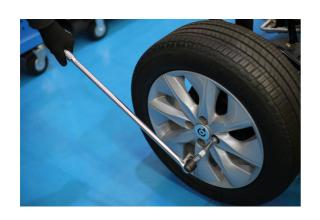

## Power Bar Set 1/2"D 5pc

A 1/2"D power bar set, featuring a 600mm non-ratcheting power bar with a flexible head, designed to loosen stubborn or corroded fixings. It also includes 3 single hex sockets (sizes 17, 19 and 21mm), together with a 125mm long extension. All of which are manufactured from chrome vanadium with a chrome plated finish, with the replaceable power bar head featuring a black phosphate finish.