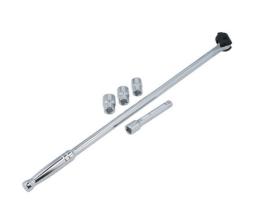

## Power Bar Set 1/2"D 5pc

A 1/2"D power bar set, featuring a 600mm non-ratcheting power bar with a flexible head, designed to loosen stubborn or corroded fixings. It also includes 3 single hex sockets (sizes 17, 19 and 21mm), together with a 125mm long extension. All of which are manufactured from chrome vanadium with a chrome plated finish, with the replaceable power bar head featuring a black phosphate finish.

## **Additional Information**

- Set includes: 1x 600mm (24 inch) x 1/2"D power bar (Part No. 1343).
- Exceeds DIN 3122 is 512Nm, the breaking point of this tool is 80kg-m, which equals 784.815Nm.
- Also includes: 3x 1/2"D single hex (6 pt) sockets. Sizes; 17, 19 & 21mm (38mm length). 1x extension bar. Length; 125mm.
- · Manufactured from chrome vanadium with a chrome plated finish.
- Replacement head for power bar available, please see Laser Part No. 1545.